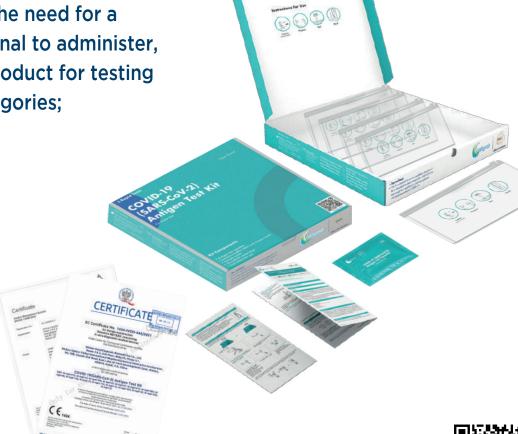

The Easy Diagnosis test detects the nucleocapsid protein which is a key feature of this product.

The Easy Diagnosis LFT is suitable for testing without the need for a healthcare professional to administer, making it an ideal product for testing in the following categories;

- Event testing
- Employee testing
- Education
- Healthcare
- Sports teams
- Commercial
- Retail
- Travel
- Care Industries

Full certification from manufacturer Easy Diagnosis Biomedicine available on request. Scan for instructional video

The Easy Diagnosis LFT is fully CE certified, TÜV SUD certified and from ISO certified manufacturer.

The Easy Diagnosis LFT is fully approved by HM Government, PHE and DHSC

The manufacturer of the Easy Diagnosis LFT has taken part in the PHE Porton Down and University of Oxford SARS-CoV-2 lateral flow antigen test validation process and has passed phase 3a validation.