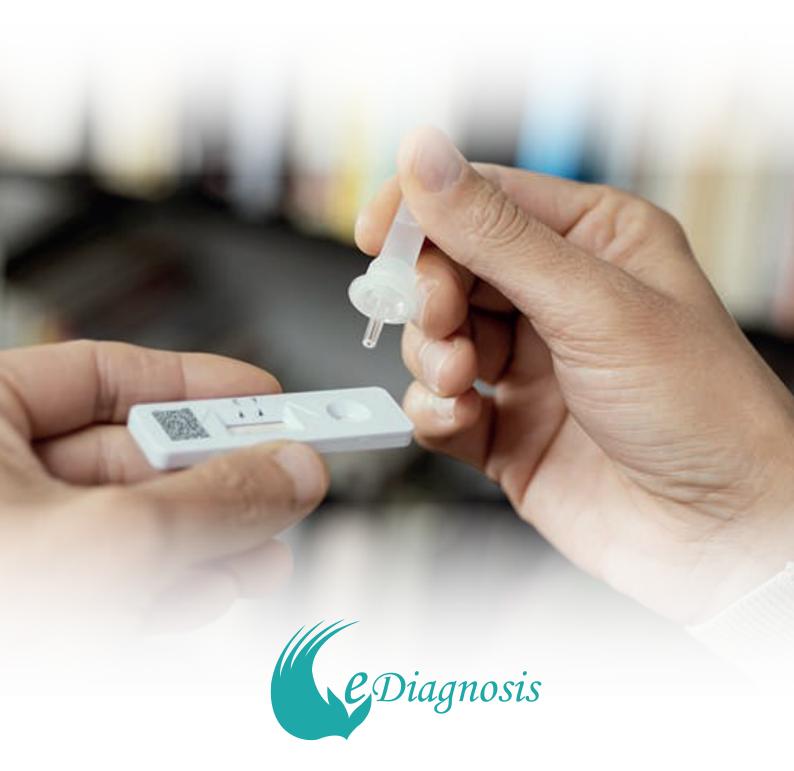

We are the licensed distributor for Easy Diagnosis COVID-19 (SARS-CoV-2)
Antigen Test Kit one of the market leading and UK Government, PHE Porton Down, CTDA, CE home approved antigen rapid tests.

The Easy Diagnosis test detects the nucleocapsid protein which is a key feature of this product.

The Easy Diagnosis LFT is suitable for testing without the need for a healthcare professional to administer, making it an ideal product for testing in the following categories;

#### How is the test administered?

Easy Diagnosis LFT enters the lower nostril, therefore, reducing discomfort without compromising on accuracy. The test only requires a 1-2cm swab unlike the standard 9-10cm swab into the nostril. Please scan the QR code to an instructional video on each product page.