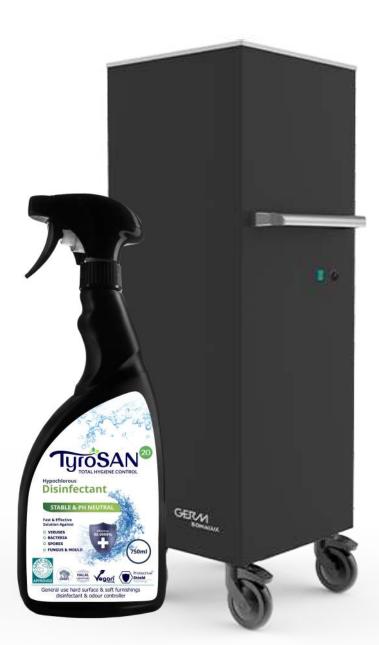

# **BONAVENTUM**

**Bonaventum** is a mobile device for disinfection of air and surfaces by ozone regeneration. Destroys odours, fumes & bad smells by inactivation of organic source.

Bonaventum delivers Alpine Air Quality and Freshness to your facility in the most ecological and effective fashion. In built Hi-End technology allows the device to be operated 100% remotely.

The device does not require any refills. No PPE required to operate.