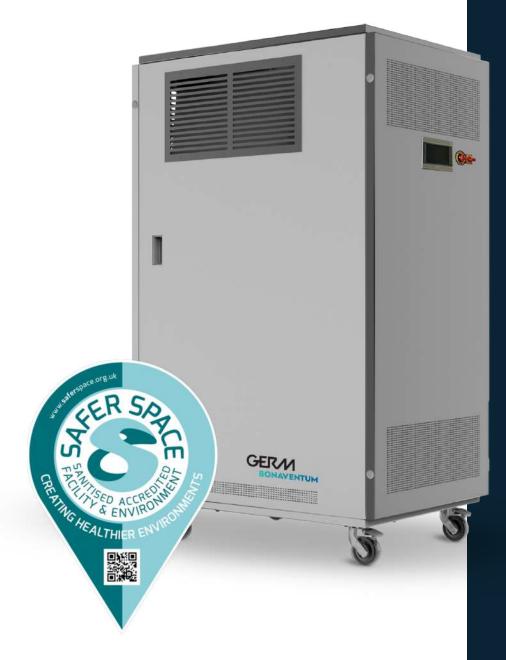

# **BONAVENTUM**

**Bonaventum** is a mobile device for disinfection of air and surfaces by ozone regeneration. Destroys odours, fumes & bad smells by inactivation of organic source.

Bonaventum delivers Alpine Air Quality and Freshness to your facility in the most ecological and effective fashion. In built Hi-End technology allows the device to be operated 100% remotely.

The device does not require any refills. No PPE required to operate.