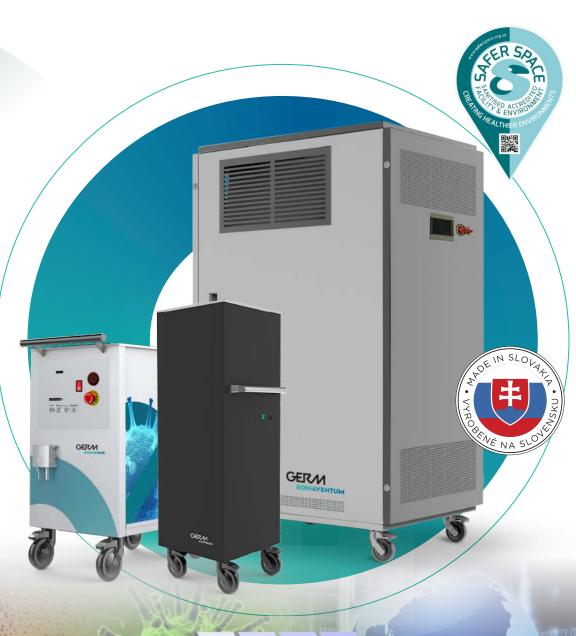

The Most Efficient,
Effective & Smart
Mobile Air & Surface
Regeneration Devices in
the World

TECHNOLOGY DESIGNED,
MANUFACTURED & PATENTED IN EU

Air & Surface Treatment mobile devices for sterilizing of the air, interiors and surfaces by ozone followed by automatic air regeneration to pure oxygen (O<sup>2</sup>)

**Bonaventum** is a mobile device for disinfection of air and surfaces by ozone regeneration. Destroys odours, fumes & bad smells by inactivation of organic source.

Bonaventum delivers Alpine Air Quality and Freshness to your facility in the most ecological and effective fashion. In built Hi-End technology allows the device to be operated 100% remotely.

**Bonazone** is a mobile device for disinfection of air and surfaces by ozone.

Market leading and award winning technology ensures your environment will be disinfected in the safest and most ecological way. Full disinfection process can be operated remotely. In-built Safety sensor features. Light & Mobile.

**Bonalux** is an effective mobile device for air filtering and disinfection. Eight germicidal lamps and a powerful yet quiet fan ensure continuing disinfection while people are in situ.

Available with a range of filtering options.