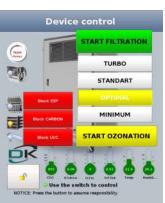

# REMOTE HANDLING AND MONITORING

Possibility to control, manage and monitor equipment via one smart device

#### REMOTE CONTROL OF THE DEVICE

Smartphone, tablet, laptop, desktop, etc. Data storage and its further use.

#### **DEVICE MONITORING**

Remote access of maintenance, monitoring and immediate response.

Regular report of logged users and all activities.

Monitoring and maintenance via internet browser.