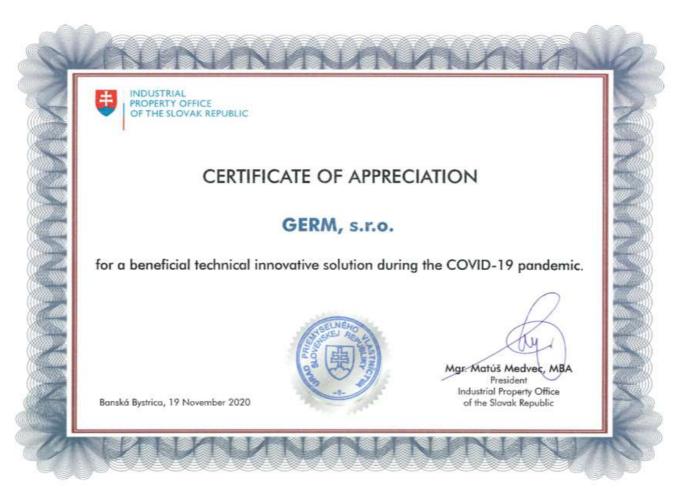

## **CERTIFICATION**

Die Voraussetzungen der Schutzfähigkeit werden bei der Eintragung eines Gebrauchanust hen drausten Rachkettand und Schutzumfanz entrehnen Sie bilte dem DPNAveglater unt

#### ISO 13485:

Design and development, production and service of active medical devices for disinfection and sterilization, ozone sterilizers with air regeneration.

Safer Space **Approved Devices** 