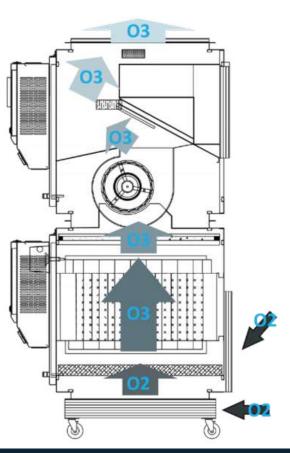

# OZONING OF ENVIRONMENT

#### THE EQUIPMENT

- Retrieves air from the environment
- Bypass the catalytic filter
- Produces ozone O3 via electrostatic filter directly to the environment

The technology combines complete Environmental filtering and disinfection in one unique high spec device. Fully integrated smart sensor technology that allows for complete remote control and monitoring.