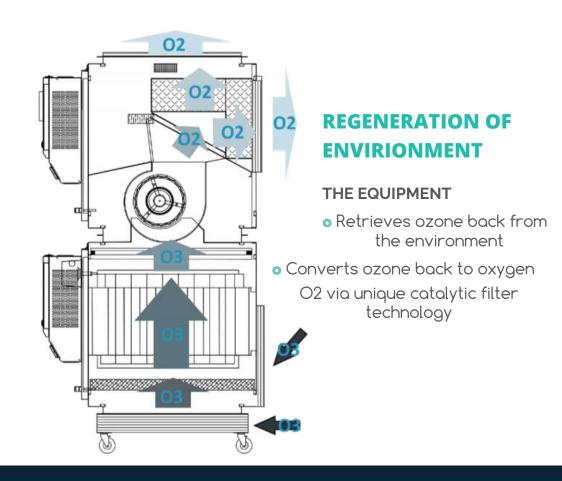

# OZONING OF ENVIRONMENT

#### THE EQUIPMENT

- Retrieves air from the environment
- Bypass the catalytic filter
- Produces ozone O3 via electrostatic filter directly to the environment

The technology combines complete Environmental filtering and disinfection in one unique high spec device. Fully integrated smart sensor technology that allows for complete remote control and monitoring.