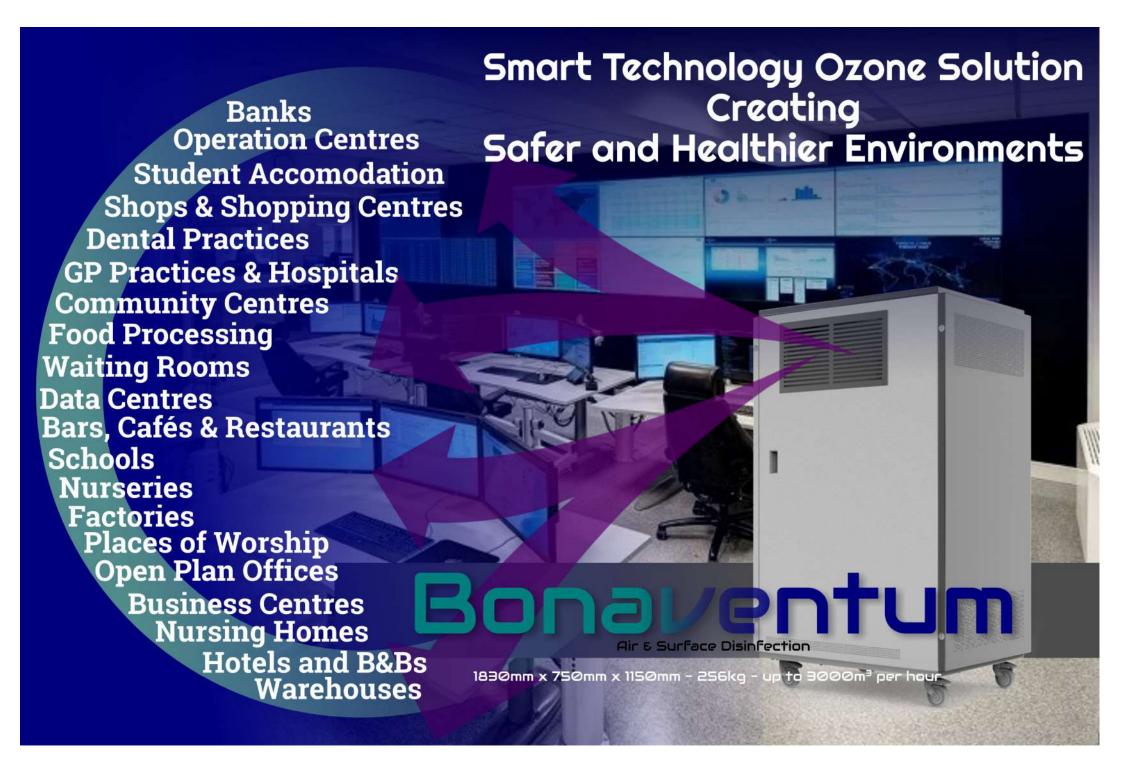

### **AREAS OF USE**

#### One Solution To Replace

small filtering units, ozonizing devices, UVC lamps, UVC cleaning, HEPA filtering, disinfection of rooms...

Suitable For Locations With High Human Traffic Volume (inc. but not limited to the following sectors):

- Retail
- Hospitality
- Education
- Health
- Community & Sport

- Financial Services
- Data Centres & IT
- Public Service Buildings
- Food Processing
- Manufacturing ...etc